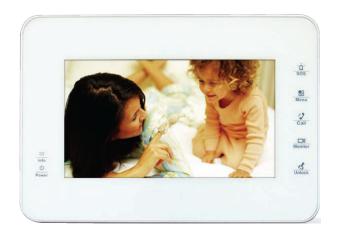

#### **Features**

- Displayer: Color 7-inch TFT LCD, capacitive touch screen resolution 800×480
- Support 8 wire alarm input extension or home appliance
- · Call among households
- $\bullet\,$  Support snapshot function when surveillance and call
- 1 channel 10/100Mbps self-adaptive Ethernet
- · Support outdoor station and IPC monitor
- Needs 12VDC power
- Support SD card storage, video record and picture snapshot