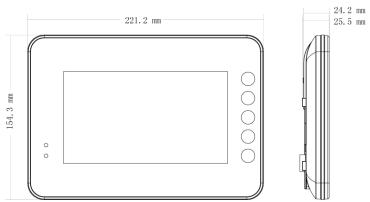

# F 4223'\*y j kg+"/'F 4224'\*drcen+

|         | network<br>protocol | TCP/IP                                                  |
|---------|---------------------|---------------------------------------------------------|
| General | Power               | DC 10~15V or supply directly by Special switching power |
|         | Power               | Standby ≤1.5W, work≤7W                                  |
|         | Consumption         |                                                         |
|         | work                | Temperature: -10°C~+60°C                                |
|         | environment         | Humidity: 10~90%RH                                      |
|         | Dimensions          | 221.2mm×154.3mm×24.2mm(L*W*T);                          |
|         | Weight              | 0.8Kg;                                                  |

## **Dimensions**

<sup>\*</sup>Design and specifications are subject to change without notice.