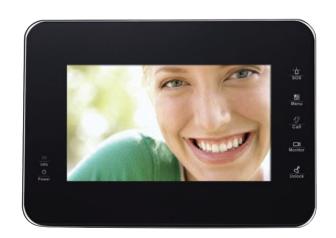

#### **Features**

- Displayer: Color 7-inch TFT LCD, capacitive touch screen resolution 800×480
- Support 8 wire alarm input extension or home appliance
- · Call among households
- $\bullet\,$  Support snapshot function when surveillance and call
- 1 channel 10/100Mbps self-adaptive Ethernet
- · Support outdoor station and IPC monitor
- Needs 12VDC power
- Support SD card storage, video record and picture snapshot